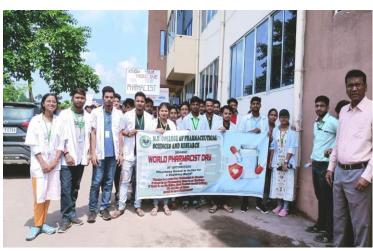

**Education Way Finder**

Vill: - Ratnali, P.O: - Tamluk, P.S: - Tamluk. (Near Old Registry Office Bus stop). Purba Medinipur, Pin No: - 721627, W.B.

Contact No:- 8515054937 / 9635133528

Email: - educationwayfinder2012@gmail.com



# M.R. College of Pharmaceutical Science & Research ApprovedbyPCIAffiliatedtoMAKAUT PCIWebsite:-www.pci.nic.in

ISOCertifite:-9001:2015

### Address:-

Bira, (BiraRailStation), P.O:-Bira, P.S:-Ashoknagar, Dist:-(N)24Parganas, PinNo:-734243W.B.

## **B.Pharma**(BachelorofPharmacy)

- 4Years
- Eligibility-10+2,Sciencefromanyrecognizedboard&validrankinW BJEE/JEEMain/AIEEE.

### **D.Pharma**(DiplomainPharmacy)

- 2Years
  - Eligibility-10+2recognizedboardPhysics&Chemistry as compulsory subjects with Mathematics or Biology as additional subject.

# **GALLERY**













## **BENEFIT**

- SwamiVivekanandaMerit-cum-MeansScholarship.
- StudentCreditCardLoan.
- \* OASISScholarship.
- AikyashreeScholarship.
- \* NationalScholarship.

### **CAMPUS**

Bira, (BiraRailStation), P.O:-Bira, P.S:-Ashoknagar, Dist:-(N)24Parganas, PinNo:-743234, W.B.



### **ADMISSIONOFFICE**

### EducationWayFinder

Vill: - Ratnali, P.O: - Tamluk, P.S: - Tamluk. (Near Old Registry Office Bus stop). Purba Medinipur, Pin No: - 721627, W.B.

ContactNo:-8515054937 / 9635133528

Email:-educationwayfinder2012@gmail.com